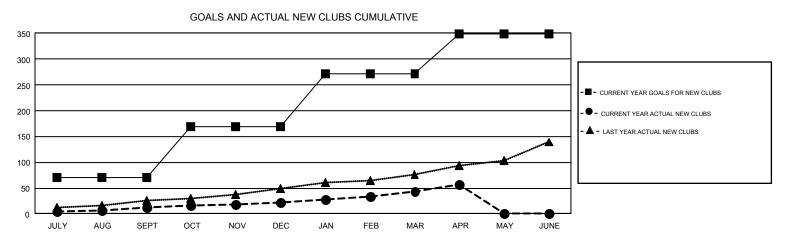

## REPORT DOES NOT INCLUDE CLUBS IN UNDISTRICTED AREAS.

| Clubs         |               |             |               | Members               |                           |                         |                                                    |  |
|---------------|---------------|-------------|---------------|-----------------------|---------------------------|-------------------------|----------------------------------------------------|--|
|               | RESULTS FOR   | R 2018-2019 |               | RESULTS FOR 2018-2019 |                           |                         |                                                    |  |
| QUARTER       | NEW CLUB GOAL | NEW CLUBS   | DROPPED CLUBS | QUARTER               | MEMBER GROWTH NET<br>GOAL | MEMBER GROWTH<br>ACTUAL | DROPPED<br>MEMBERS ACTUAL<br>(including transfers) |  |
| JULY/AUG/SEPT | 70            | 13          | 85            | JULY/AUG/SEPT         | 1,764                     | 7,082                   | 7,883                                              |  |
| OCT/NOV/DEC   | 99            | 9           | 90            | OCT/NOV/DEC           | 3,552                     | 7,087                   | 11,441                                             |  |
| JAN/FEB/MAR   | 102           | 22          | 50            | JAN/FEB/MAR           | 3,737                     | 7,953                   | 7,030                                              |  |
| APR/MAY/JUNE  | 78            | 13          | 8             | APR/MAY/JUNE          | 2,408                     | 3,428                   | 2,313                                              |  |