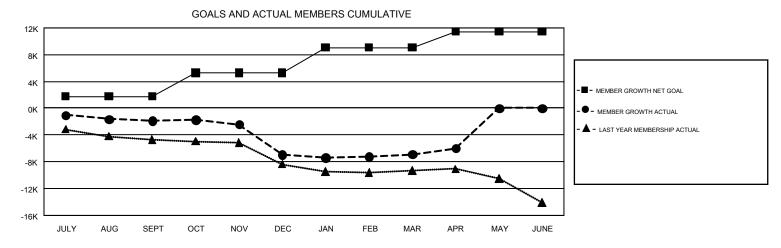

## REPORT DOES NOT INCLUDE CLUBS IN UNDISTRICTED AREAS.

| Clubs         |               |             |               | Members               |                           |                         |                                                    |  |
|---------------|---------------|-------------|---------------|-----------------------|---------------------------|-------------------------|----------------------------------------------------|--|
|               | RESULTS FOR   | R 2018-2019 |               | RESULTS FOR 2018-2019 |                           |                         |                                                    |  |
| QUARTER       | NEW CLUB GOAL | NEW CLUBS   | DROPPED CLUBS | QUARTER               | MEMBER GROWTH NET<br>GOAL | MEMBER GROWTH<br>ACTUAL | DROPPED<br>MEMBERS ACTUAL<br>(including transfers) |  |
| JULY/AUG/SEPT | 70            | 13          | 85            | JULY/AUG/SEPT         | 1,764                     | 7,082                   | 7,883                                              |  |
| OCT/NOV/DEC   | 99            | 9           | 90            | OCT/NOV/DEC           | 3,552                     | 7,087                   | 11,441                                             |  |
| JAN/FEB/MAR   | 102           | 22          | 50            | JAN/FEB/MAR           | 3,737                     | 7,953                   | 7,030                                              |  |
| APR/MAY/JUNE  | 78            | 13          | 8             | APR/MAY/JUNE          | 2,408                     | 3,428                   | 2,313                                              |  |